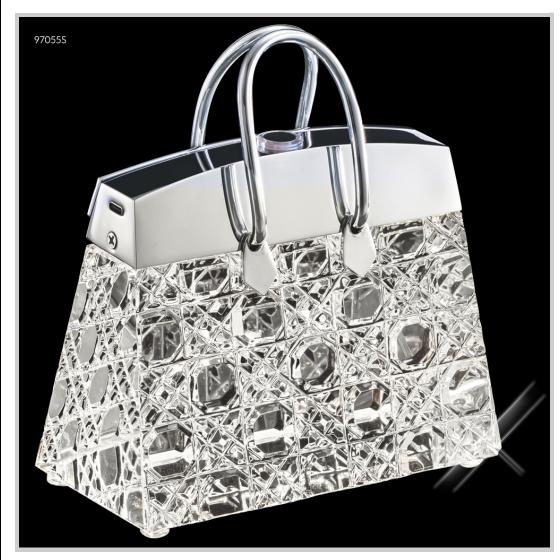

## james r. moder / moder | Impact | Crystal Chandelier Fashion

BEVERLY HILLS • NEW YORK • PARIS • LONDON • TOKYO • VANCOUVER

Model #: 97055S22 **Contemporary Collection** 

**Specifications** 

SKU: 97055S22 Finish: Silver

Crystal: IMPERIAL Crystal (Clear)

Arms: N/A Shades: N/A

H: 6.5 D/L: 6.0 W: 3.0 Extends: N/A (inches)

Hanging Weight: 6 (lbs)

Number of Bulbs:

Type of Bulbs: LED 3000K

Circuits: 1 Voltage: 120 Max Wattage:

LED:

Note: Photo is representative of this model but may vary in crystal, finish, or shade options.