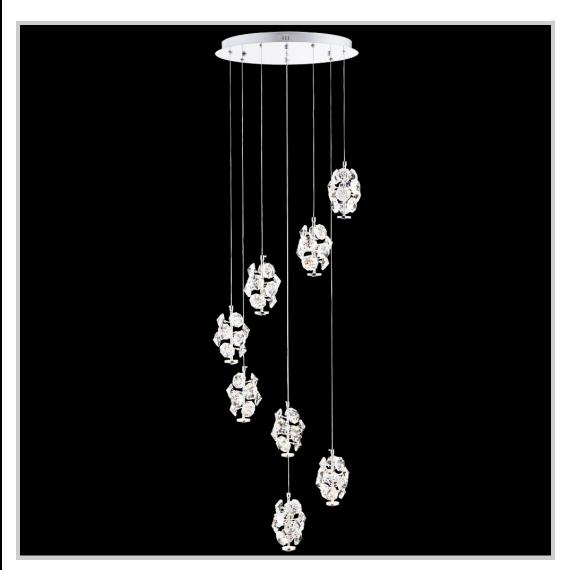

## james r. moder | /moder | IMPACT | CRYSTAL CHANDELIER Fashion

BEVERLY HILLS • NEW YORK • PARIS • LONDON • TOKYO • VANCOUVER

Model #: 96947S22

**Continental Fashion Collection** 

**Specifications** 

SKU: 96947S22 Finish: Silver

Crystal: IMPERIAL Crystal (Clear)

Arms: N/A Shades: N/A

H: 96.0 D/L: 20.0 W: N/A

Extends: N/A (inches) Hanging Weight: 26 (lbs)

Number of Bulbs:

Type of Bulbs: LED 3000K

Circuits: 1 Voltage: 120 Max Wattage: 0

LED: 3000K, Dimmable

Note: Photo is representative of this model but may vary in crystal, finish, or shade options.