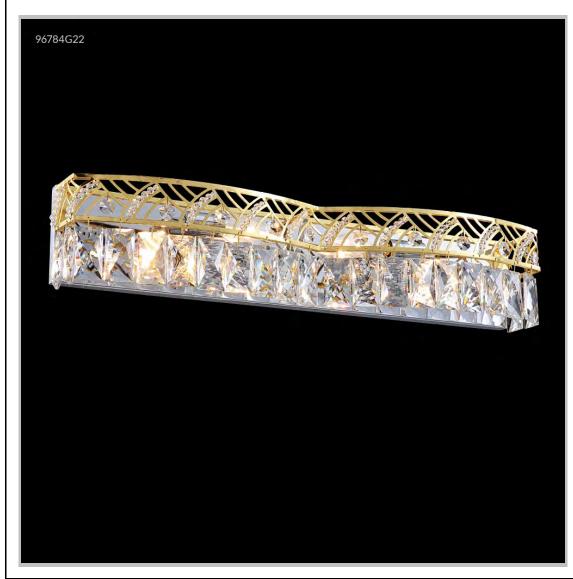

## james r. moder® /moder® IMPACT™ CRYSTAL CHANDELIER Fashion BEVERLY HILLS · NEW YORK · PARIS · LONDON · TOKYO · VANCOUVER

Model #: 96784G22

**Vanity Light Collection** 

Specifications

SKU: 96784G22 Finish: Gold

Crystal: IMPERIAL Crystal (Clear)

Arms: N/A Shades: N/A

H:5 D/L: 22 W: N/A Extends: 5 (inches)

Hanging Weight: 7 (lbs)

Number of Bulbs: 4 Type of Bulbs: E12

Circuits: 1 Voltage: 120 Max Wattage: 60

LED: N/A

Note: Photo is representative of this model but may vary in crystal, finish, or shade options