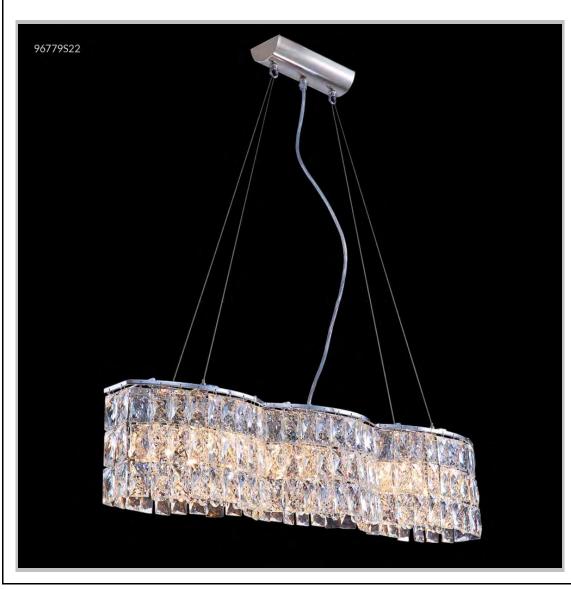

## james r. moder® /moder®IMPACT™ CRYSTAL CHANDELIER Fashion

BEVERLY HILLS • NEW YORK • PARIS • LONDON • TOKYO • VANCOUVER

Model #: 96779S22

**Bar Light Collection** 

**Specifications** 

SKU: 96779S22 Finish: Silver

Crystal: IMPERIAL Crystal (Clear)

Arms: N/A Shades: N/A

H:7 D/L:33 W:6 Extends: N/A (inches)

Hanging Weight: 23

Number of Bulbs: 9 Type of Bulbs: E12

Circuits: 1 Voltage: 120 Max Wattage: 60

LED: N/A

Note: Photo is representative of this model but may vary in crystal, finish, or shade options