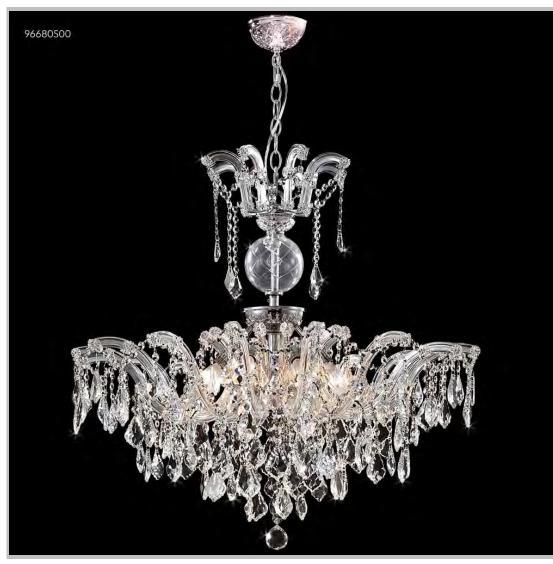

## james r. moder® /moder® IMPACT™ CRYSTAL CHANDELIER Fashion

Model #: 96680S00

Maria Theresa Semi-flush Collection

**Specifications** 

SKU: 96680S00 Finish: Silver

Crystal: Swarovski crystals (Clear)

Arms: N/A Shades: N/A

H:26 D/L:32 W:N/A Extends:N/A (inches)

Hanging Weight: 38 (lbs)

Number of Bulbs: 8 Type of Bulbs: E12

Circuits: 1 Voltage: 120 Max Wattage: 60

LED: N/A

Note: Photo is representative of this model but may vary in crystal, finish, or shade options