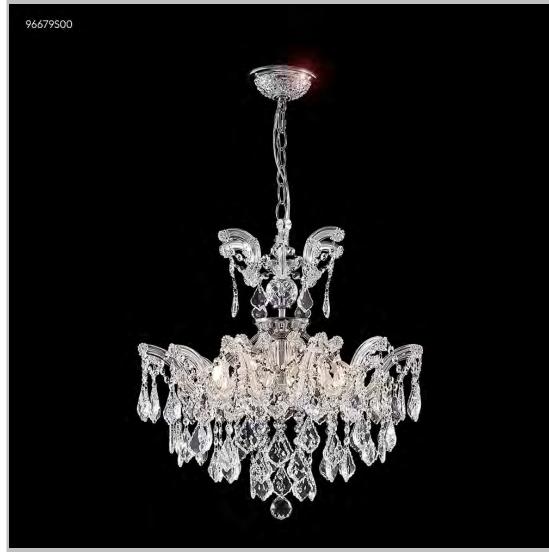

## james r. moder® /moder® IMPACT™ CRYSTAL CHANDELIER Fashion BEVERLY HILLS · NEW YORK · PARIS · LONDON · TOKYO · VANCOUVER

Model #: 96679S00

Maria Theresa Semi-flush Collection

**Specifications** 

SKU: 96679S00 Finish: Silver

Crystal: Swarovski crystals (Clear)

Arms: N/A Shades: N/A

H: 22 D/L: 21 W: N/A Extends: N/A (inches)

Hanging Weight: 29 (lbs)

Number of Bulbs: 6 Type of Bulbs: E12

Circuits: 1 Voltage: 120 Max Wattage: 60

LED: N/A

Note: Photo is representative of this model but may vary in crystal, finish, or shade options