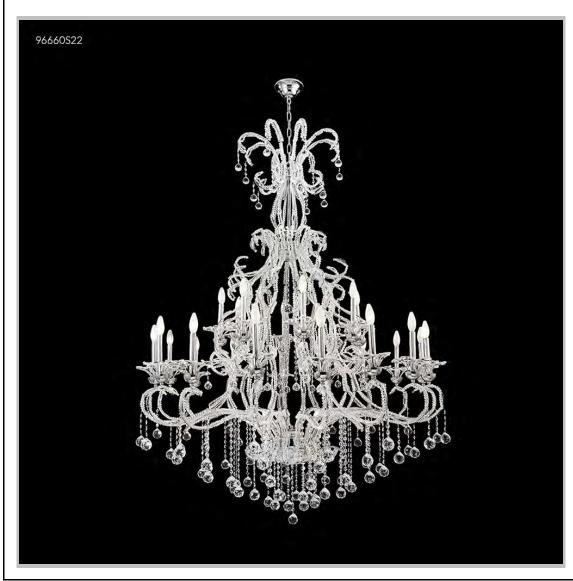

## james r. moder® /moder® IMPACT™ CRYSTAL CHANDELIER Fashion

BEVERLY HILLS • NEW YORK • PARIS • LONDON • TOKYO • VANCOUVER

Model #: 96660S22

**Pearl Collection** 

**Specifications** 

SKU: 96660S22 Finish: Silver

Crystal: IMPERIAL Crystal (Clear)

Arms: N/A Shades: N/A

H: 64 D/L: 51 W: N/A Extends: N/A (inches)

Hanging Weight: 102 (lbs)

Number of Bulbs: 28 Type of Bulbs: E12

Circuits: 2 Voltage: 120 Max Wattage: 40

LED: N/A

Note: Photo is representative of this model but may vary in crystal, finish, or shade options