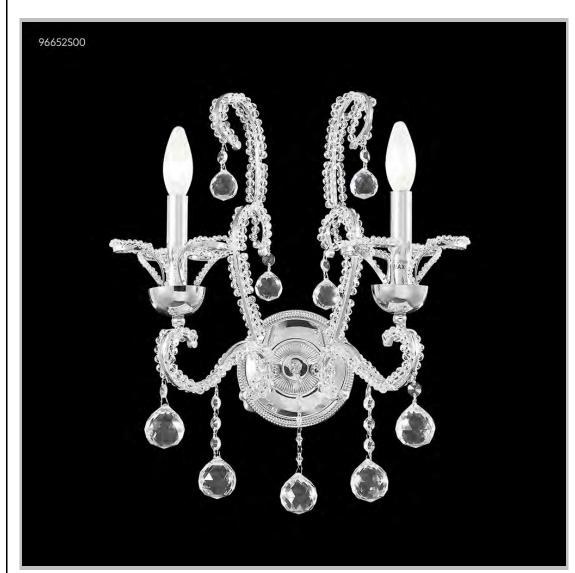

## james r. moder® /moder® IMPACT™ CRYSTAL CHANDELIER Fashion BEVERLY HILLS · NEW YORK · PARIS · LONDON · TOKYO · VANCOUVER

Model #: 96652S00

**Pearl Collection** 

Specifications

SKU: 96652S00 Finish: Silver

Crystal: Swarovski crystals (Clear)

Arms: N/A Shades: N/A

H:18 D/L:16 W:N/A Extends:9 (inches)

Hanging Weight: 7 (lbs)

Number of Bulbs: 2 Type of Bulbs: E12

Circuits: 1 Voltage: 120 Max Wattage: 60

LED: N/A

Note: Photo is representative of this model but may vary in crystal, finish, or shade options