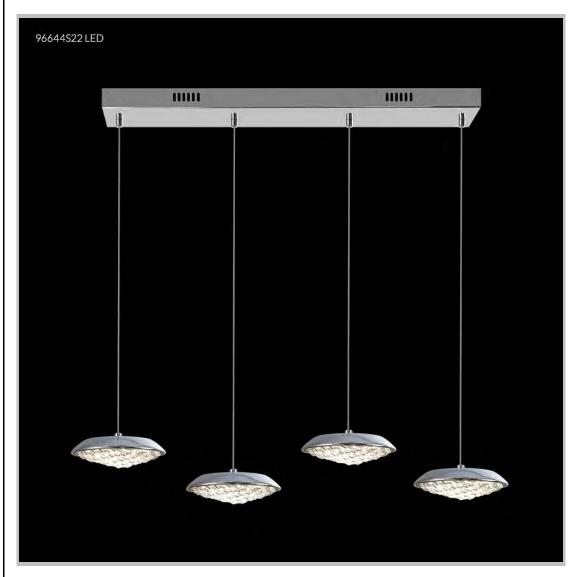

## james r. moder® /moder® IMPACT™ CRYSTAL CHANDELIER Fashion

BEVERLY HILLS • NEW YORK • PARIS • LONDON • TOKYO • VANCOUVER

Model #: 96644S22LED

**Galaxy Collection** 

Specifications

SKU:96644S22LED

Finish: Silver

Crystal: IMPERIAL Crystal (Clear)

Arms: N/A Shades: N/A

H: 40 D/L: 32 W: 7 Extends: N/A (inches)

Hanging Weight: 6 (lbs)

Number of Bulbs: 4

Type of Bulbs: LED 3000K

Circuits: 1
Voltage: 120
Max Wattage: 32
LED: 3000K, Dimmable

Note: Photo is representative of this model but may vary in crystal, finish, or shade options