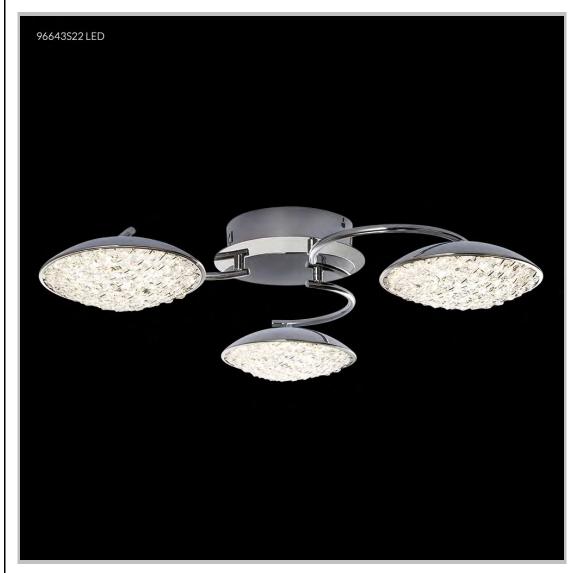

## james r. moder® /moder® IMPACT™ CRYSTAL CHANDELIER Fashion BEVERLY HILLS · NEW YORK · PARIS · LONDON · TOKYO · VANCOUVER

Model #: 96643S22LED

**Galaxy Collection** 

Specifications

SKU:96643S22LED

Finish: Silver

Crystal: IMPERIAL Crystal (Clear)

Arms: N/A Shades: N/A

H: 6 D/L: 24 W: N/A Extends: N/A (inches)

Hanging Weight: 7 (lbs)

Number of Bulbs: 3

Type of Bulbs: LED 3000K

Circuits: 1 Voltage: 120 Max Wattage: 24

LED: 3000K, Dimmable

Note: Photo is representative of this model but may vary in crystal, finish, or shade options