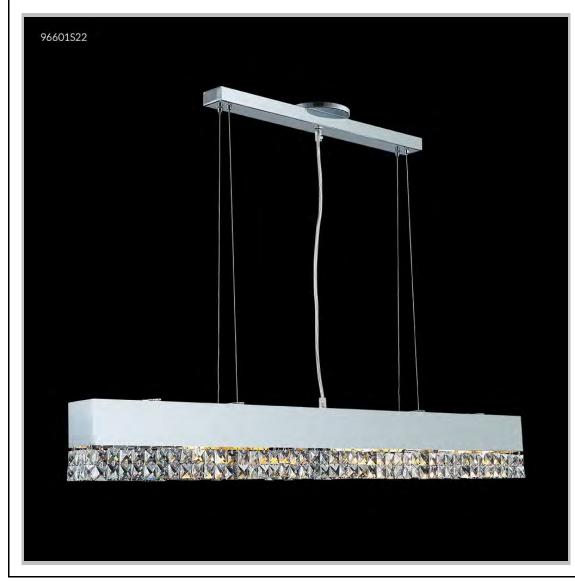

## james r. moder® /moder® IMPACT™ CRYSTAL CHANDELIER Fashion BEVERLY HILLS · NEW YORK · PARIS · LONDON · TOKYO · VANCOUVER

Model #: 96601S22

**Fashionable Broadway Collection** 

**Specifications** 

SKU: 96601S22 Finish: Silver

Crystal: IMPERIAL Crystal (Clear)

Arms: N/A Shades: N/A

H:5 D/L:40 W:3 Extends: N/A (inches)

Hanging Weight: 15 (lbs)

Number of Bulbs: 6 Type of Bulbs: E12

Circuits: 1 Voltage: 120 Max Wattage: 60

LED: N/A

Note: Photo is representative of this model but may vary in crystal, finish, or shade options