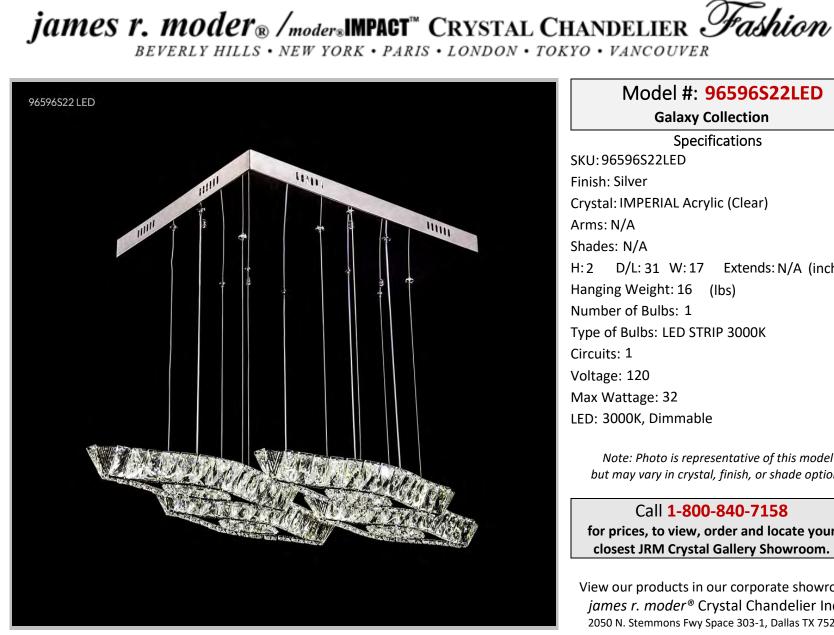

Model #: 96596S22LED **Galaxy Collection Specifications** SKU: 96596S22LED Crystal: IMPERIAL Acrylic (Clear) H:2 D/L: 31 W:17 Extends: N/A (inches) Hanging Weight: 16 (lbs) Number of Bulbs: 1 Type of Bulbs: LED STRIP 3000K Max Wattage: 32 LED: 3000K, Dimmable

Note: Photo is representative of this model but may vary in crystal, finish, or shade options

Call 1-800-840-7158 for prices, to view, order and locate your closest JRM Crystal Gallery Showroom.

View our products in our corporate showroom james r. moder<sup>®</sup> Crystal Chandelier Inc., 2050 N. Stemmons Fwy Space 303-1, Dallas TX 75207