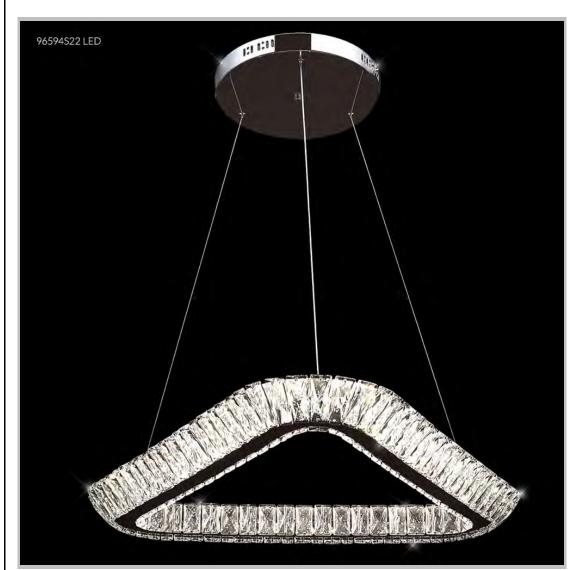

## james r. moder® /moder® IMPACT™ CRYSTAL CHANDELIER Fashion BEVERLY HILLS · NEW YORK · PARIS · LONDON · TOKYO · VANCOUVER

Model #: 96594S22LED

**Galaxy Collection** 

Specifications

SKU: 96594S22LED

Finish: Silver

Crystal: IMPERIAL Acrylic (Clear)

Arms: N/A Shades: N/A

H:2 D/L: 24 W:24 Extends: N/A (inches)

Hanging Weight: 19 (lbs)

Number of Bulbs: 1

Type of Bulbs: LED STRIP 3000K

Circuits: 1 Voltage: 120 Max Wattage: 21

LED: 3000K, Dimmable

Note: Photo is representative of this model but may vary in crystal, finish, or shade options