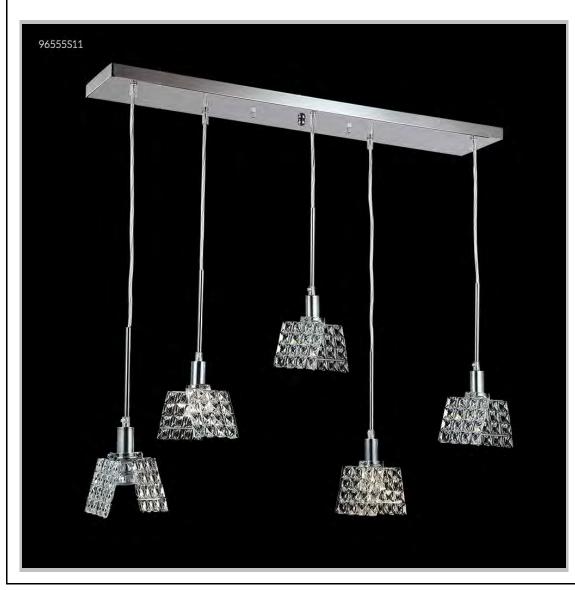

## james r. moder® /moder® IMPACT™ CRYSTAL CHANDELIER Fashion

BEVERLY HILLS • NEW YORK • PARIS • LONDON • TOKYO • VANCOUVER

Model #: 96555\$11

**Butterfly Collection** 

**Specifications** 

SKU: 96555S11 Finish: Silver

Crystal: SPECTRA CRYSTAL by Swarovski -Clear

Arms: N/A Shades: N/A

H:36 D/L:32 W:6 Extends: N/A (inches)

Hanging Weight: 21 (lbs)

Number of Bulbs: 5 Type of Bulbs: GU10

Circuits: 1 Voltage: 120 Max Wattage: 35

LED: N/A

Note: Photo is representative of this model but may vary in crystal, finish, or shade options