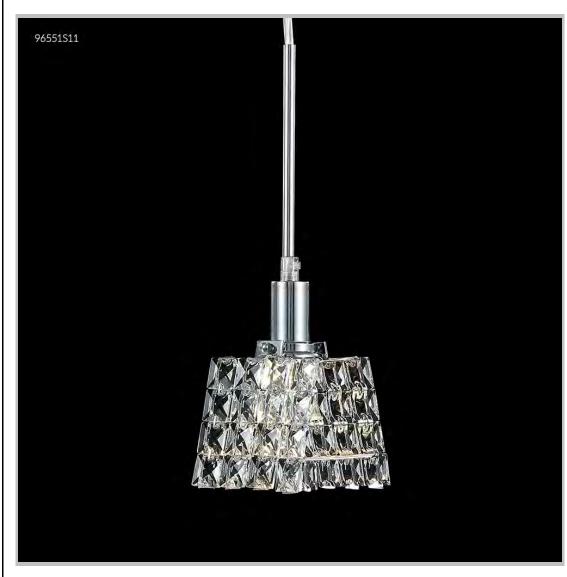

Model #: 96551S11

**Butterfly Collection** 

**Specifications** 

SKU: 96551S11 Finish: Silver

Crystal: SPECTRA CRYSTAL by Swarovski -Clear

Arms: N/A Shades: N/A

H: 6 D/L: 4 W: N/A Extends: N/A (inches)

Hanging Weight: 3 (lbs)

Number of Bulbs: 1
Type of Bulbs: GU10

Circuits: 1 Voltage: 120 Max Wattage: 35

LED: N/A

Note: Photo is representative of this model but may vary in crystal, finish, or shade options