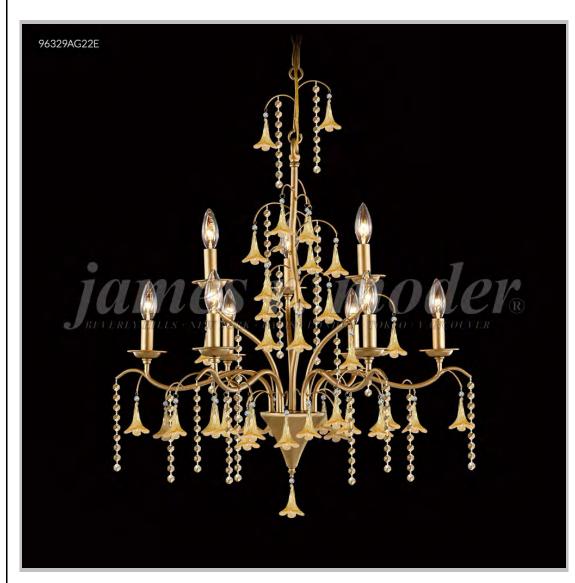

## james r. moder® /moder®IMPACT™ CRYSTAL CHANDELIER Fashion

BEVERLY HILLS • NEW YORK • PARIS • LONDON • TOKYO • VANCOUVER

Model #: 96329S2SE

**Murano Collection** 

**Specifications** 

SKU:96329S2SE Finish: Silver

Crystal: IMPERIAL Sapphire w/Amber Bells

Arms: 9 Shades: N/A

H:30 D/L: 28 W: N/A Extends: N/A (inches)

Hanging Weight: 32 (lbs)

Number of Bulbs: 9 Type of Bulbs: E12

Circuits: 1 Voltage: 120 Max Wattage: 60

LED: N/A

Note: Photo is representative of this model but may vary in crystal, finish, or shade options