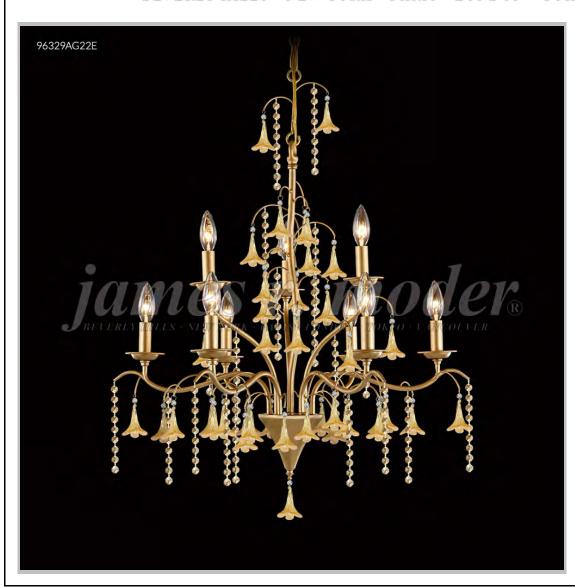

## james r. moder® /moder®IMPACT™ CRYSTAL CHANDELIER Fashion

BEVERLY HILLS • NEW YORK • PARIS • LONDON • TOKYO • VANCOUVER

Model #: 96329S2EE

**Murano Collection** 

**Specifications** 

SKU:96329S2EE Finish: Silver

Crystal: IMPERIAL Amber w/Amber Bells

Arms: 9 Shades: N/A

H:30 D/L: 28 W: N/A Extends: N/A (inches)

Hanging Weight: 32 (lbs)

Number of Bulbs: 9 Type of Bulbs: E12

Circuits: 1 Voltage: 120 Max Wattage: 60

LED: N/A

Note: Photo is representative of this model but may vary in crystal, finish, or shade options