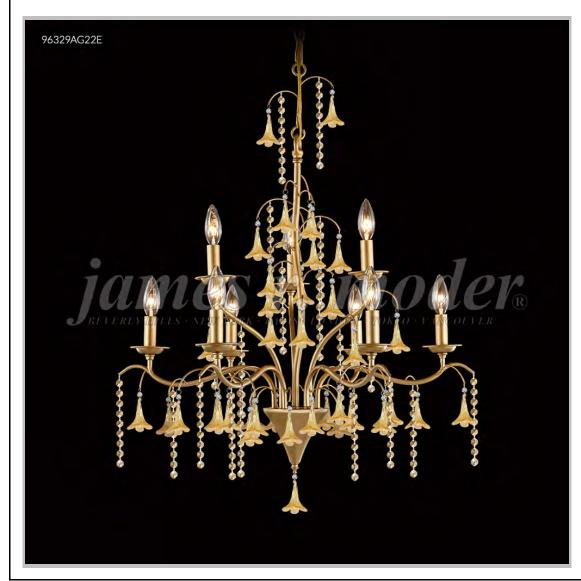

## james r. moder® /moder® IMPACT™ CRYSTAL CHANDELIER Fashion BEVERLY HILLS · NEW YORK · PARIS · LONDON · TOKYO · VANCOUVER

Model #: 96329AG2SW

**Murano Collection** 

Specifications

SKU: 96329AG2SW Finish: Aged Gold

Crystal: IMPERIAL Sapphire w/White Bells

Arms: 9

Shades: N/A

H:30 D/L:28 W:N/A Extends:N/A (inches)

Hanging Weight: 32 (lbs)

Number of Bulbs: 9 Type of Bulbs: E12

Circuits: 1 Voltage: 120 Max Wattage: 60

LED: N/A

Note: Photo is representative of this model but may vary in crystal, finish, or shade options