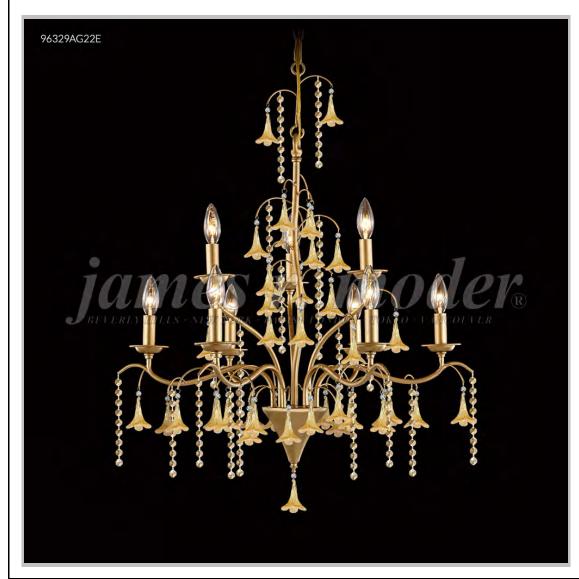

## Model #: 96329AG2EW-97

## **Murano Collection**

Specifications

SKU: 96329AG2EW-97 Finish: Aged Gold

Crystal: IMPERIAL Amber w/White Bells

Arms: 9

Shades: White, Clip-on Shade

H:30 D/L:28 W:N/A Extends:N/A (inches)

Hanging Weight: 32 (lbs)

Number of Bulbs: 9 Type of Bulbs: E12

Circuits: 1 Voltage: 120 Max Wattage: 60

LED: N/A

Note: Photo is representative of this model but may vary in crystal, finish, or shade options