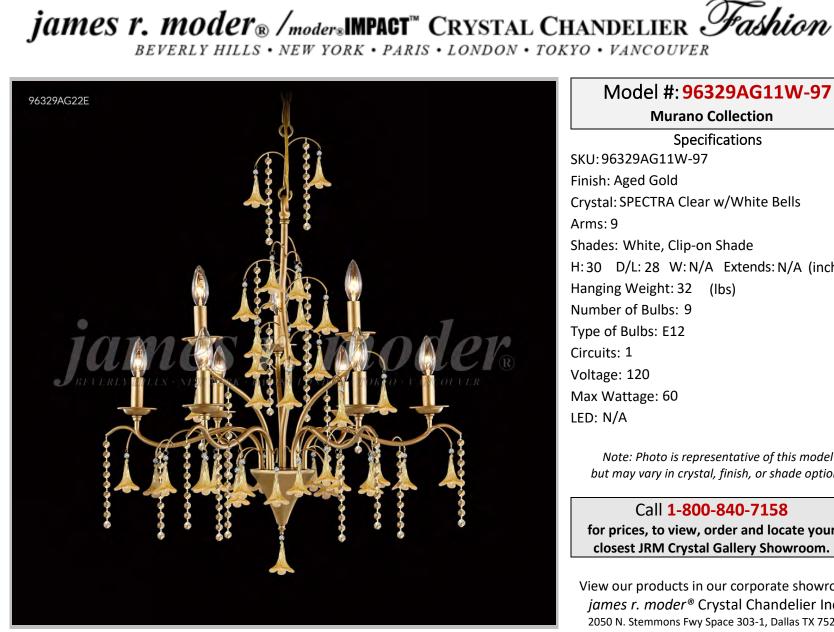

## Model #: 96329AG11W-97

**Murano Collection** 

**Specifications** SKU:96329AG11W-97 Finish: Aged Gold Crystal: SPECTRA Clear w/White Bells Arms: 9 Shades: White, Clip-on Shade H: 30 D/L: 28 W: N/A Extends: N/A (inches) Hanging Weight: 32 (lbs) Number of Bulbs: 9 Type of Bulbs: E12 Circuits: 1 Voltage: 120 Max Wattage: 60 LED: N/A

Note: Photo is representative of this model but may vary in crystal, finish, or shade options

Call 1-800-840-7158 for prices, to view, order and locate your closest JRM Crystal Gallery Showroom.

View our products in our corporate showroom james r. moder<sup>®</sup> Crystal Chandelier Inc., 2050 N. Stemmons Fwy Space 303-1, Dallas TX 75207