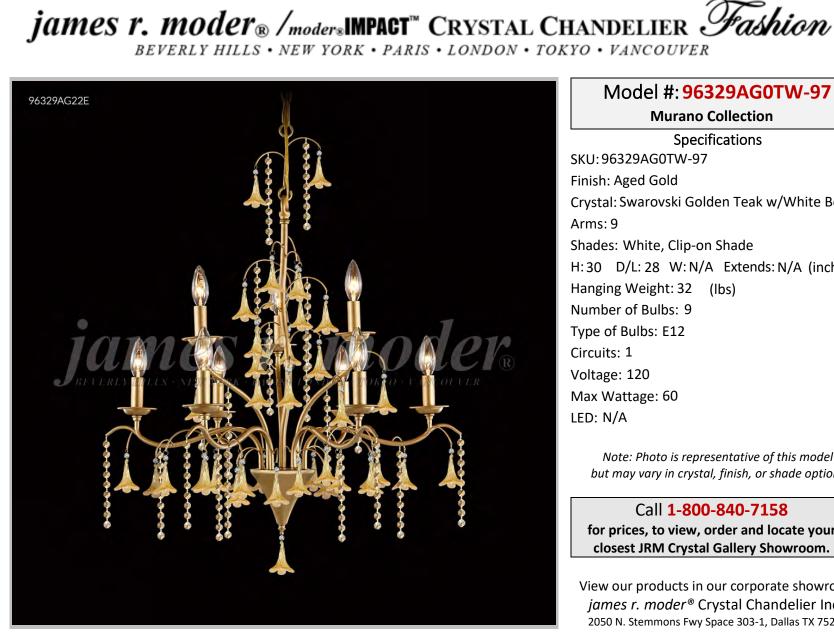

## Model #: 96329AG0TW-97

**Murano Collection** 

**Specifications** SKU: 96329AG0TW-97 Finish: Aged Gold Crystal: Swarovski Golden Teak w/White Bells Shades: White, Clip-on Shade H: 30 D/L: 28 W: N/A Extends: N/A (inches) Hanging Weight: 32 (lbs) Number of Bulbs: 9 Type of Bulbs: E12 Circuits: 1 Voltage: 120 Max Wattage: 60

Note: Photo is representative of this model but may vary in crystal, finish, or shade options

Call 1-800-840-7158 for prices, to view, order and locate your closest JRM Crystal Gallery Showroom.

View our products in our corporate showroom james r. moder<sup>®</sup> Crystal Chandelier Inc., 2050 N. Stemmons Fwy Space 303-1, Dallas TX 75207