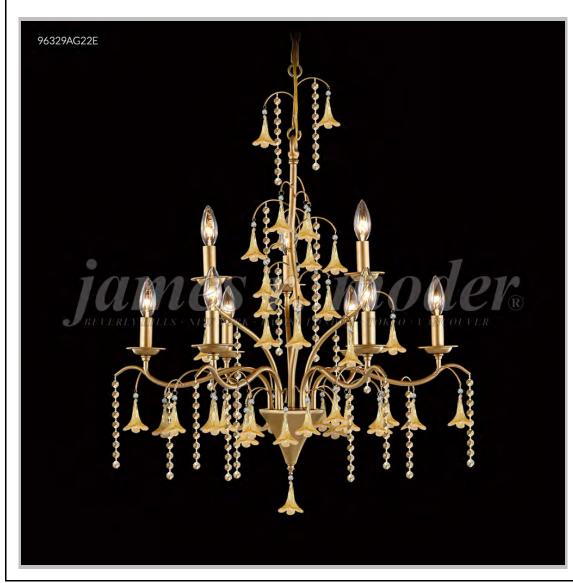

## **Murano Collection**

**Specifications** 

SKU: 96329AG0ME-97 Finish: Aged Gold

Crystal: Swarovski Violet w/Amber Bells

Arms: 9

Shades: White, Clip-on Shade

H:30 D/L:28 W:N/A Extends:N/A (inches)

Hanging Weight: 32 (lbs)

Number of Bulbs: 9
Type of Bulbs: E12

Circuits: 1 Voltage: 120 Max Wattage: 60

LED: N/A

Note: Photo is representative of this model but may vary in crystal, finish, or shade options