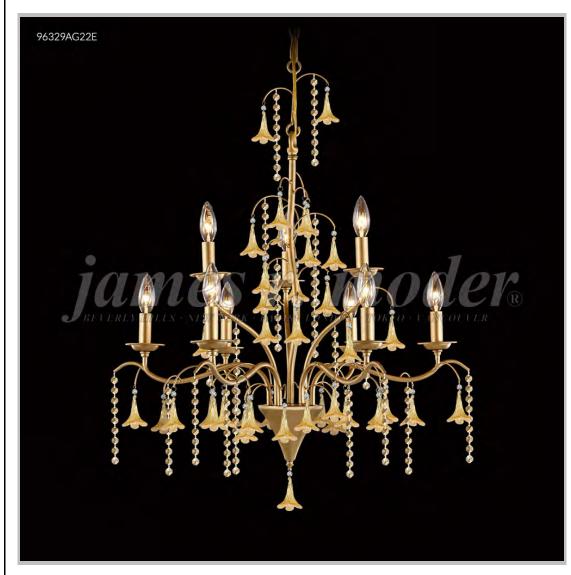

## james r. moder® /moder® IMPACT™ CRYSTAL CHANDELIER Fashion BEVERLY HILLS · NEW YORK · PARIS · LONDON · TOKYO · VANCOUVER

Model #: 96329AG0BE-97

## **Murano Collection**

Specifications

SKU: 96329AG0BE-97 Finish: Aged Gold

Crystal: Swarovski Bordeaux w/Amber Bells

Arms: 9

Shades: White, Clip-on Shade

H:30 D/L:28 W:N/A Extends:N/A (inches)

Hanging Weight: 32 (lbs)

Number of Bulbs: 9
Type of Bulbs: E12

Circuits: 1 Voltage: 120 Max Wattage: 60

LED: N/A

Note: Photo is representative of this model but may vary in crystal, finish, or shade options