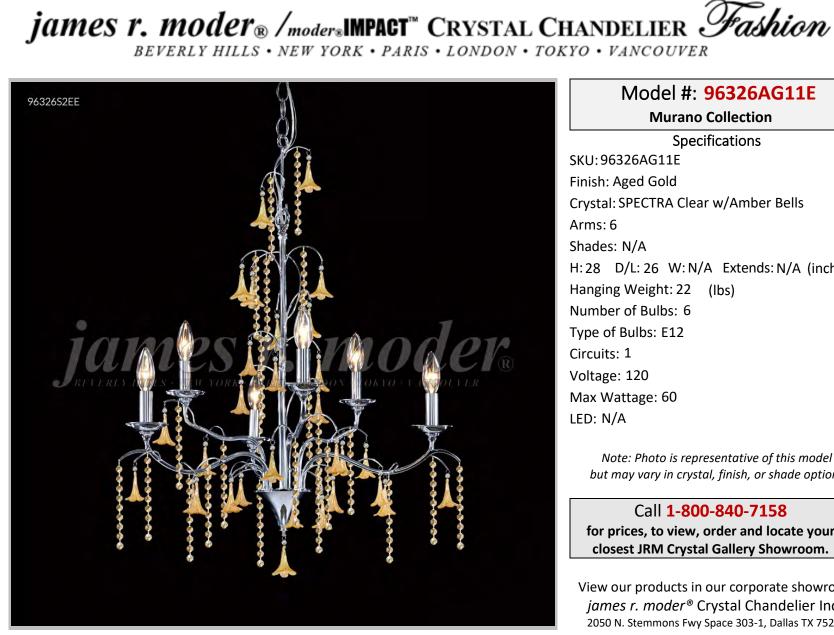

## Model #: 96326AG11E

**Murano Collection** 

**Specifications** SKU:96326AG11E Finish: Aged Gold Crystal: SPECTRA Clear w/Amber Bells Arms: 6 Shades: N/A H: 28 D/L: 26 W: N/A Extends: N/A (inches) Hanging Weight: 22 (lbs) Number of Bulbs: 6 Type of Bulbs: E12 Circuits: 1 Voltage: 120 Max Wattage: 60 LED: N/A

Note: Photo is representative of this model but may vary in crystal, finish, or shade options

Call 1-800-840-7158 for prices, to view, order and locate your closest JRM Crystal Gallery Showroom.

View our products in our corporate showroom james r. moder<sup>®</sup> Crystal Chandelier Inc., 2050 N. Stemmons Fwy Space 303-1, Dallas TX 75207