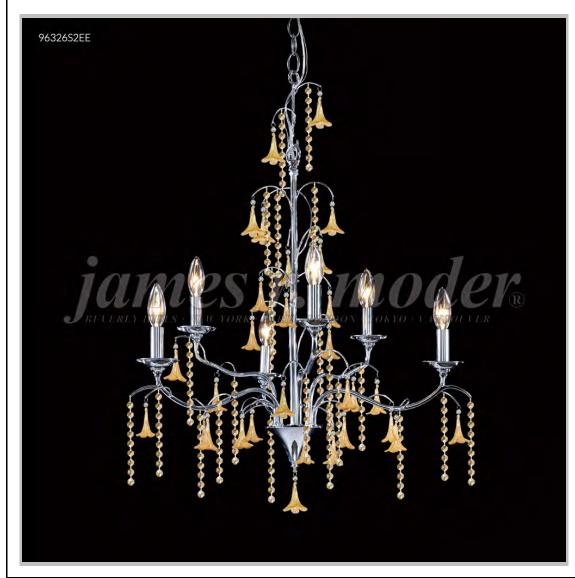

## james r. moder® /moder® IMPACT™ CRYSTAL CHANDELIER Fashion BEVERLY HILLS · NEW YORK · PARIS · LONDON · TOKYO · VANCOUVER

Model #: 96326AG0ME

**Murano Collection** 

**Specifications** 

SKU: 96326AG0ME Finish: Aged Gold

Crystal: Swarovski Violet w/Amber Bells

Arms: 6

Shades: N/A

H:28 D/L:26 W:N/A Extends:N/A (inches)

Hanging Weight: 22 (lbs)

Number of Bulbs: 6 Type of Bulbs: E12

Circuits: 1 Voltage: 120 Max Wattage: 60

LED: N/A

Note: Photo is representative of this model but may vary in crystal, finish, or shade options