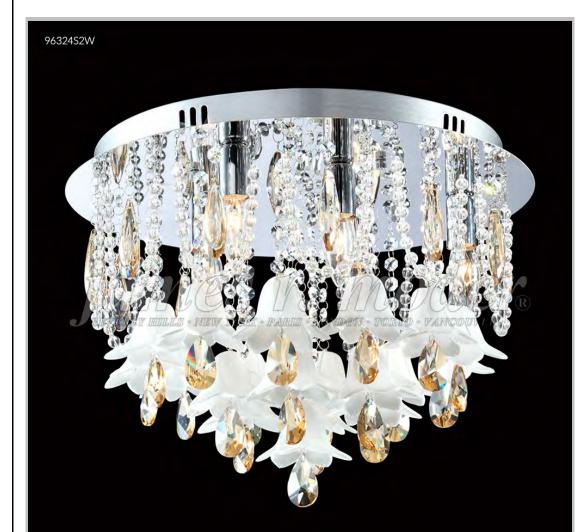

## james r. moder® /moder® IMPACT™ CRYSTAL CHANDELIER Fashion BEVERLY HILLS · NEW YORK · PARIS · LONDON · TOKYO · VANCOUVER

Model #: 96324S2EE

**Murano Collection** 

**Specifications** 

SKU: 96324S2EE Finish: Silver

Crystal: IMPERIAL Amber w/Amber Bells

Arms: N/A Shades: N/A

H: 14 D/L: 17 W: N/A Extends: N/A (inches)

Hanging Weight: 15 (lbs)

Number of Bulbs: 5 Type of Bulbs: E12

Circuits: 1 Voltage: 120 Max Wattage: 40

LED: N/A

Note: Photo is representative of this model but may vary in crystal, finish, or shade options