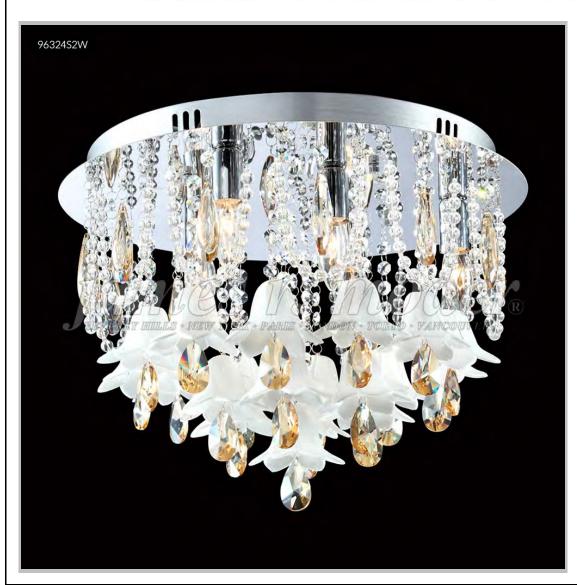

## james r. moder® /moder®IMPACT™ CRYSTAL CHANDELIER Fashion

Model #: 96324S2BE

**Murano Collection** 

**Specifications** 

SKU: 96324S2BE Finish: Aged Gold

Crystal: IMPERIAL Burgundy w/Amber Bells

Arms: N/A Shades: N/A

H: 14 D/L: 17 W: N/A Extends: N/A (inches)

Hanging Weight: 15 (lbs)

Number of Bulbs: 5 Type of Bulbs: E12

Circuits: 1 Voltage: 120 Max Wattage: 40

LED: N/A

Note: Photo is representative of this model but may vary in crystal, finish, or shade options