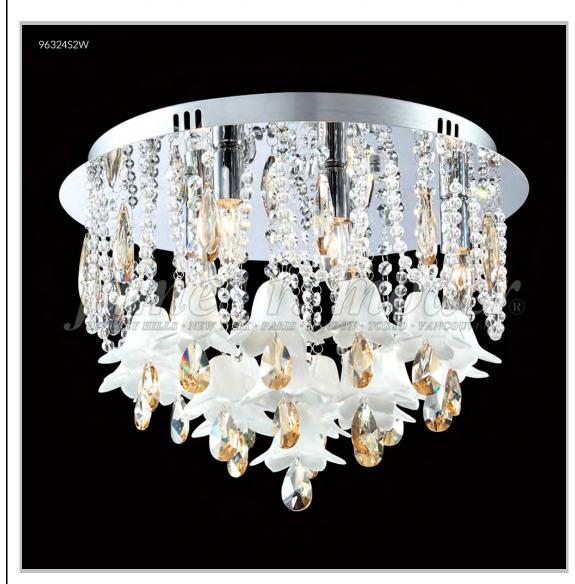

## james r. moder® /moder® IMPACT™ CRYSTAL CHANDELIER Fashion

Model #: 96324S0ME

**Murano Collection** 

**Specifications** 

SKU: 96324SOME Finish: Aged Gold

Crystal: Swarovski Violet w/Amber Bells

Arms: N/A Shades: N/A

H: 14 D/L: 17 W: N/A Extends: N/A (inches)

Hanging Weight: 15 (lbs)

Number of Bulbs: 5 Type of Bulbs: E12

Circuits: 1 Voltage: 120 Max Wattage: 40

LED: N/A

Note: Photo is representative of this model but may vary in crystal, finish, or shade options