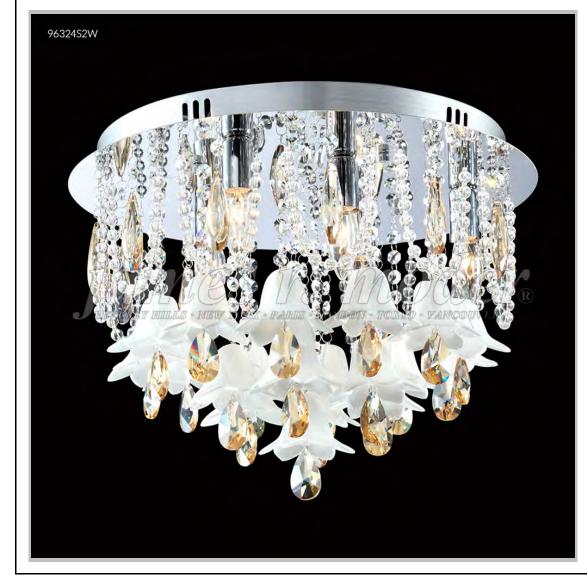

## Model #: 96324S00W

**Murano Collection** 

Specifications SKU: 96324S00W Finish: Silver Crystal: Swarovski Clear w/White Bells Arms: N/A Shades: N/A H: 14 D/L: 17 W: N/A Extends: N/A (inches) Hanging Weight: 15 (Ibs) Number of Bulbs: 5 Type of Bulbs: E12 Circuits: 1 Voltage: 120 Max Wattage: 40 LED: N/A

Note: Photo is representative of this model but may vary in crystal, finish, or shade options

Call **1-800-840-7158** for prices, to view, order and locate your closest JRM Crystal Gallery Showroom.

View our products in our corporate showroom *james r. moder*<sup>®</sup> Crystal Chandelier Inc., 2050 N. Stemmons Fwy Space 303-1, Dallas TX 75207