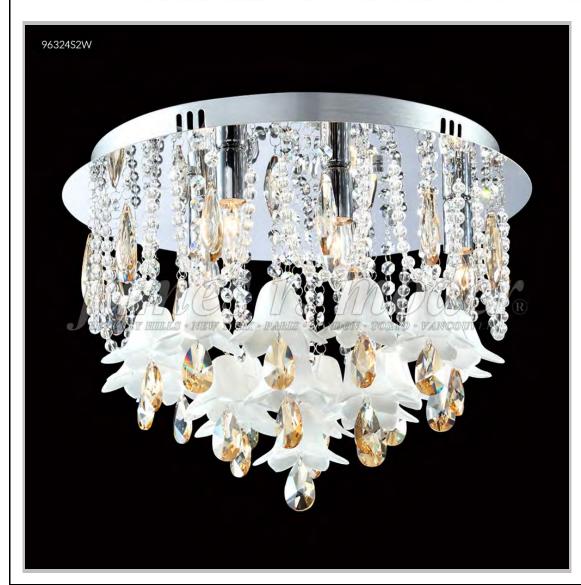

## **Murano Collection**

**Specifications** 

SKU: 96324AG2SE Finish: Aged Gold

Crystal: IMPERIAL Sapphire w/Amber Bells

Arms: N/A Shades: N/A

H: 14 D/L: 17 W: N/A Extends: N/A (inches)

Hanging Weight: 15 (lbs)

Number of Bulbs: 5 Type of Bulbs: E12

Circuits: 1 Voltage: 120 Max Wattage: 40

LED: N/A

Note: Photo is representative of this model but may vary in crystal, finish, or shade options