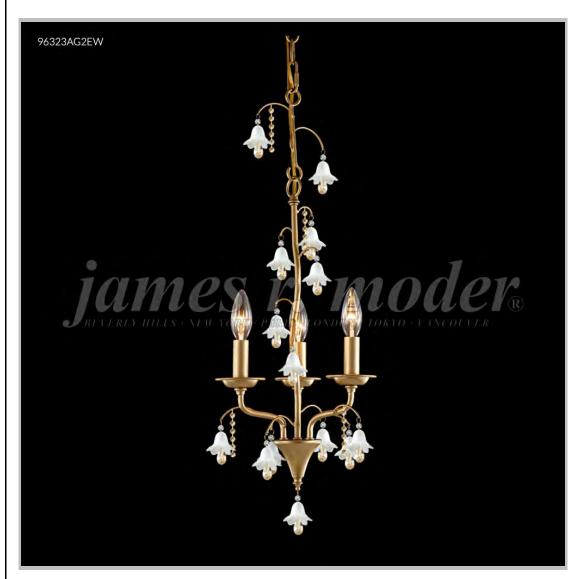

## james r. moder® /moder® IMPACT™ CRYSTAL CHANDELIER Fashion BEVERLY HILLS · NEW YORK · PARIS · LONDON · TOKYO · VANCOUVER

Model #: 96323AG2BW-97

## **Murano Collection**

Specifications

SKU: 96323AG2BW-97 Finish: Aged Gold

Crystal: IMPERIAL Burgundy w/White Bells

Arms: 3

Shades: White, Clip-on Shade

H: 20 D/L: 12 W: N/A Extends: N/A (inches)

Hanging Weight: 11 (lbs)

Number of Bulbs: 3 Type of Bulbs: E12

Circuits: 1 Voltage: 120 Max Wattage: 60

LED: N/A

Note: Photo is representative of this model but may vary in crystal, finish, or shade options