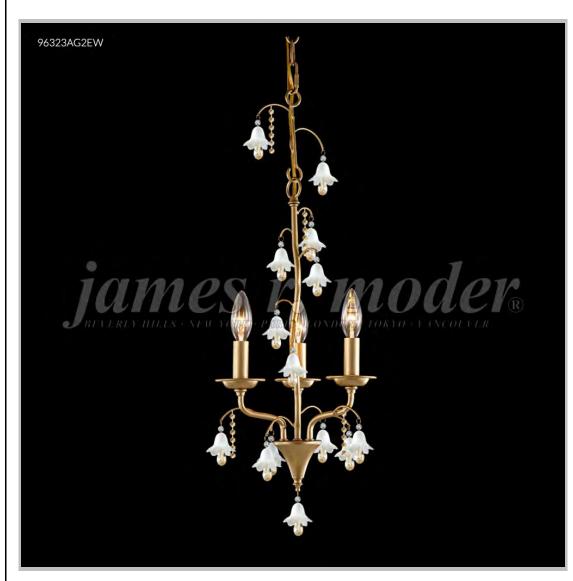

## **Murano Collection**

**Specifications** 

SKU: 96323AG0SW-97 Finish: Aged Gold

Crystal: Swarovski Med Sapphire &White Bells

Arms: 3

Shades: White, Clip-on Shade

H: 20 D/L: 12 W: N/A Extends: N/A (inches)

Hanging Weight: 11 (lbs)

Number of Bulbs: 3 Type of Bulbs: E12

Circuits: 1 Voltage: 120 Max Wattage: 60

LED: N/A

Note: Photo is representative of this model but may vary in crystal, finish, or shade options