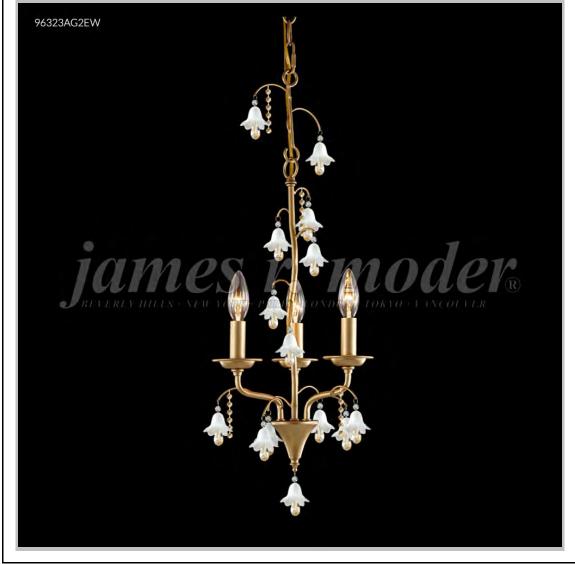

## Model #: 96323AG0MW

**Murano Collection** 

Specifications SKU: 96323AGOMW Finish: Aged Gold Crystal: Swarovski Violet w/White Bells Arms: 3 Shades: N/A H: 20 D/L: 12 W: N/A Extends: N/A (inches) Hanging Weight: 11 (Ibs) Number of Bulbs: 3 Type of Bulbs: E12 Circuits: 1 Voltage: 120 Max Wattage: 60 LED: N/A

Note: Photo is representative of this model but may vary in crystal, finish, or shade options

Call **1-800-840-7158** for prices, to view, order and locate your closest JRM Crystal Gallery Showroom.

View our products in our corporate showroom *james r. moder*<sup>®</sup> Crystal Chandelier Inc., 2050 N. Stemmons Fwy Space 303-1, Dallas TX 75207