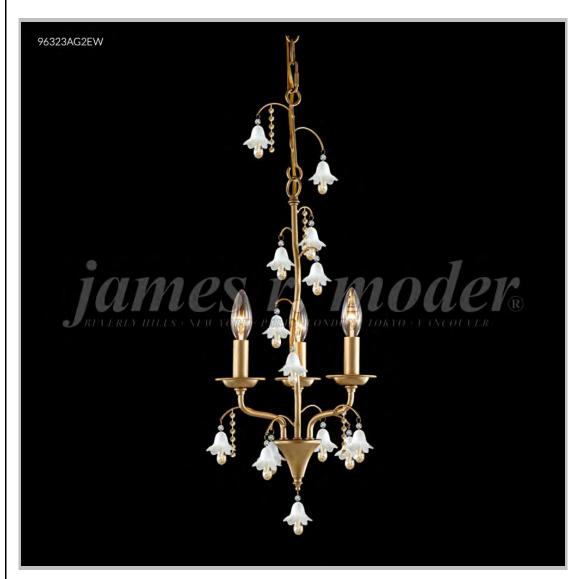

## **Murano Collection**

Specifications

SKU: 96323AG0MW-97

Finish: Aged Gold

Crystal: Swarovski Violet w/White Bells

Arms: 3

Shades: White, Clip-on Shade

H: 20 D/L: 12 W: N/A Extends: N/A (inches)

Hanging Weight: 11 (lbs)

Number of Bulbs: 3 Type of Bulbs: E12

Circuits: 1 Voltage: 120 Max Wattage: 60

LED: N/A

Note: Photo is representative of this model but may vary in crystal, finish, or shade options