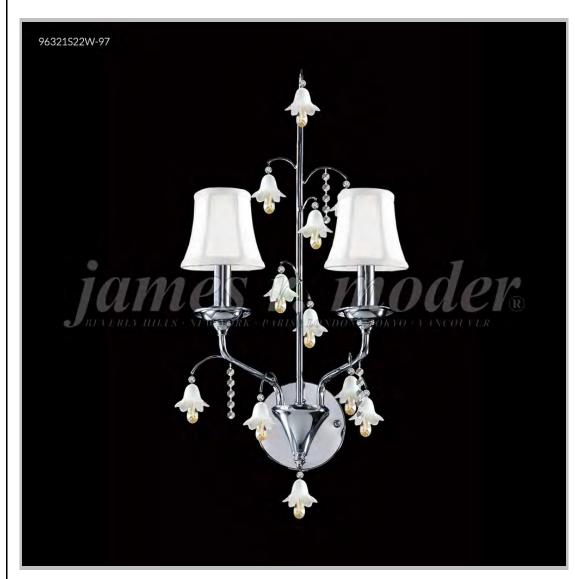

## james r. moder® /moder® IMPACT™ CRYSTAL CHANDELIER Fashion BEVERLY HILLS · NEW YORK · PARIS · LONDON · TOKYO · VANCOUVER

Model #: 96321AG2EW-97

**Murano Collection** 

Specifications

SKU: 96321AG2EW-97 Finish: Aged Gold

Crystal: IMPERIAL Amber w/White Bells

Arms: 2

Shades: White, Clip-on Shade

H: 20 D/L: 13 W: N/A Extends: 10 (inches)

Hanging Weight: 6 (lbs)

Number of Bulbs: 2 Type of Bulbs: E12

Circuits: 1 Voltage: 120 Max Wattage: 60

LED: N/A

Note: Photo is representative of this model but may vary in crystal, finish, or shade options