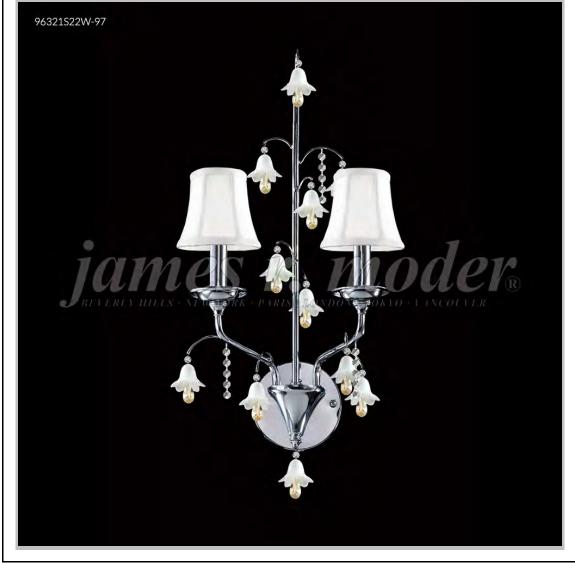

## Model #:96321AG22E-97

Murano Collection

Specifications SKU: 96321AG22E-97 Finish: Aged Gold Crystal: IMPERIAL Clear w/Amber Bells Arms: 2 Shades: White, Clip-on Shade H: 20 D/L: 13 W: N/A Extends: 10 (inches) Hanging Weight: 6 (Ibs) Number of Bulbs: 2 Type of Bulbs: E12 Circuits: 1 Voltage: 120 Max Wattage: 60 LED: N/A

Note: Photo is representative of this model but may vary in crystal, finish, or shade options

Call **1-800-840-7158** for prices, to view, order and locate your closest JRM Crystal Gallery Showroom.

View our products in our corporate showroom *james r. moder*<sup>®</sup> Crystal Chandelier Inc., 2050 N. Stemmons Fwy Space 303-1, Dallas TX 75207