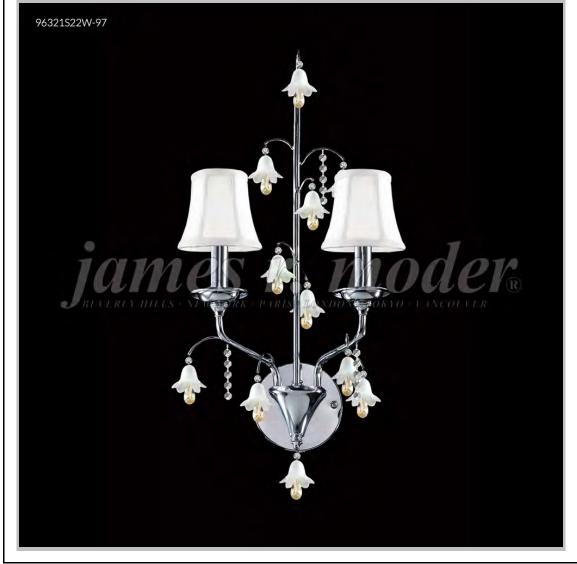

## Model #:96321AG0TW-97

Murano Collection

Specifications SKU: 96321AGOTW-97 Finish: Aged Gold Crystal: Swarovski Golden Teak w/White Bells Arms: 2 Shades: White, Clip-on Shade H: 20 D/L: 13 W: N/A Extends: 10 (inches) Hanging Weight: 6 (Ibs) Number of Bulbs: 2 Type of Bulbs: E12 Circuits: 1 Voltage: 120 Max Wattage: 60 LED: N/A

Note: Photo is representative of this model but may vary in crystal, finish, or shade options

Call **1-800-840-7158** for prices, to view, order and locate your closest JRM Crystal Gallery Showroom.

View our products in our corporate showroom *james r. moder*<sup>®</sup> Crystal Chandelier Inc., 2050 N. Stemmons Fwy Space 303-1, Dallas TX 75207