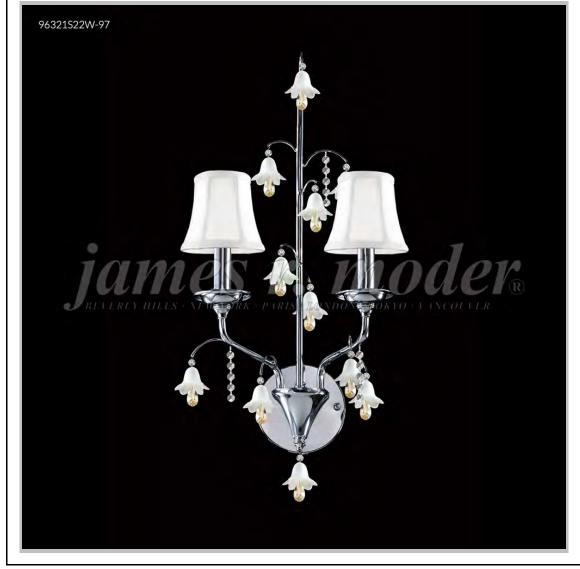

## Model #:96321AG0SE-97

Murano Collection

Specifications SKU: 96321AGOSE-97 Finish: Aged Gold Crystal: Swarovski Med Sapphire &Amber Bells Arms: 2 Shades: White, Clip-on Shade H: 20 D/L: 13 W: N/A Extends: 10 (inches) Hanging Weight: 6 (Ibs) Number of Bulbs: 2 Type of Bulbs: E12 Circuits: 1 Voltage: 120 Max Wattage: 60 LED: N/A

Note: Photo is representative of this model but may vary in crystal, finish, or shade options

Call **1-800-840-7158** for prices, to view, order and locate your closest JRM Crystal Gallery Showroom.

View our products in our corporate showroom *james r. moder*<sup>®</sup> Crystal Chandelier Inc., 2050 N. Stemmons Fwy Space 303-1, Dallas TX 75207