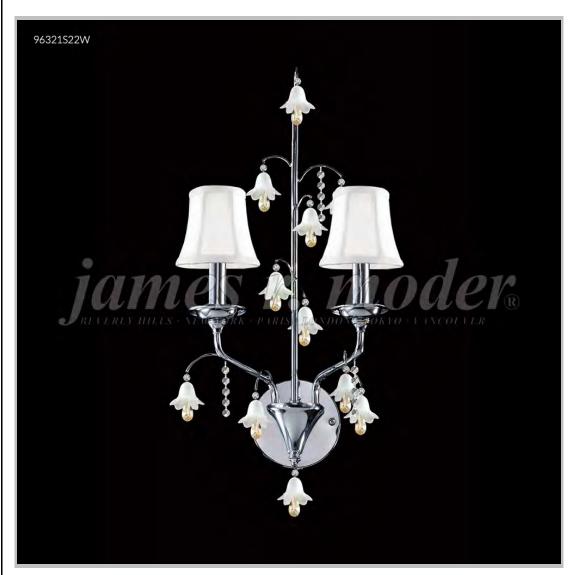

## **Murano Collection**

**Specifications** 

SKU: 96321AG0ME Finish: Aged Gold

Crystal: Swarovski Violet w/Amber Bells

Arms: 2 Shades: N/A

H: 20 D/L: 13 W: N/A Extends: 10 (inches)

Hanging Weight: 6 (lbs)

Number of Bulbs: 2 Type of Bulbs: E12

Circuits: 1 Voltage: 120 Max Wattage: 60

LED: N/A

Note: Photo is representative of this model but may vary in crystal, finish, or shade options