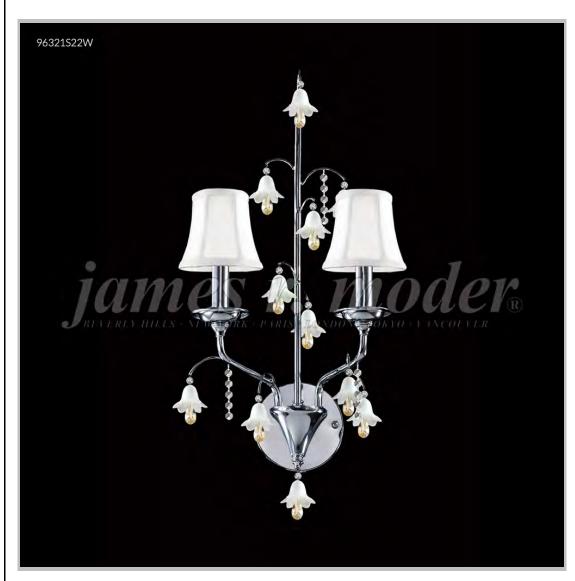

## james r. moder® /moder® IMPACT™ CRYSTAL CHANDELIER Fashion

Model #: 96321AG0BW

**Murano Collection** 

**Specifications** 

SKU: 96321AG0BW Finish: Aged Gold

Crystal: Swarovski Bordeaux w/White Bells

Arms: 2 Shades: N/A

H: 20 D/L: 13 W: N/A Extends: 10 (inches)

Hanging Weight: 6 (lbs)

Number of Bulbs: 2 Type of Bulbs: E12

Circuits: 1 Voltage: 120 Max Wattage: 60

LED: N/A

Note: Photo is representative of this model but may vary in crystal, finish, or shade options