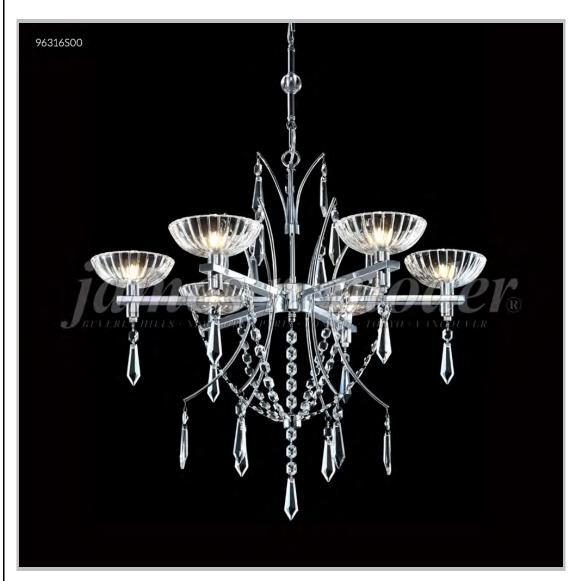

## james r. moder® /moder®IMPACT™ CRYSTAL CHANDELIER Fashion

BEVERLY HILLS • NEW YORK • PARIS • LONDON • TOKYO • VANCOUVER

Model #: 96316S00

**Medallion Collection** 

**Specifications** 

SKU:96316S00 Finish: Silver

Crystal: Swarovski crystals (Clear)

Arms: 6 Shades: N/A

H: 27 D/L: 26 W: N/A Extends: N/A (inches)

Hanging Weight: 19 (lbs)

Number of Bulbs: 6 Type of Bulbs: G9

Circuits: 1 Voltage: 120 Max Wattage: 50

LED: N/A

Note: Photo is representative of this model but may vary in crystal, finish, or shade options