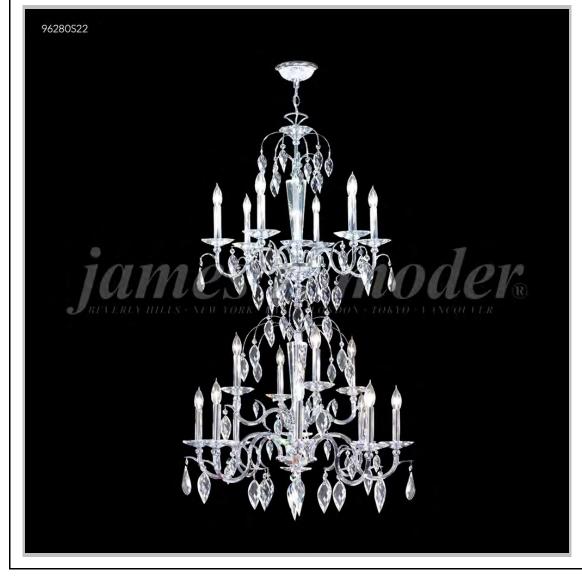

## Model #: 96280S22

**Sculptured Crystal Leaf Collection** 

Specifications SKU: 96280S22 Finish: Silver Crystal: IMPERIAL Crystal (Clear) Arms: 18 Shades: N/A H: 54 D/L: 29 W: N/A Extends: N/A (inches) Hanging Weight: 48 (Ibs) Number of Bulbs: 18 Type of Bulbs: E12 Circuits: 1 Voltage: 120 Max Wattage: 60 LED: N/A

Note: Photo is representative of this model but may vary in crystal, finish, or shade options

Call **1-800-840-7158** for prices, to view, order and locate your closest JRM Crystal Gallery Showroom.

View our products in our corporate showroom *james r. moder*<sup>®</sup> Crystal Chandelier Inc., 2050 N. Stemmons Fwy Space 303-1, Dallas TX 75207