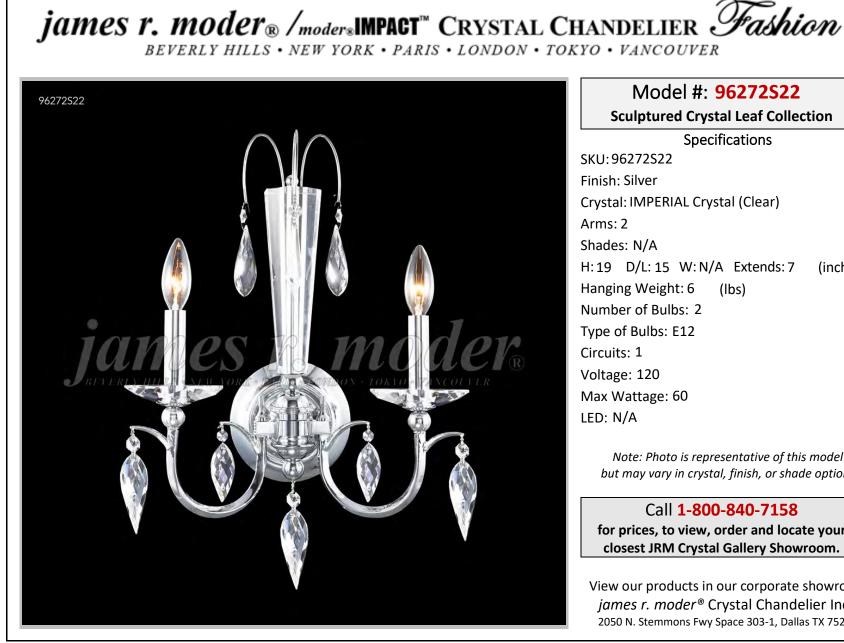

## Model #: 96272S22

**Sculptured Crystal Leaf Collection** 

**Specifications** SKU:96272S22 Finish: Silver Crystal: IMPERIAL Crystal (Clear) Arms: 2 Shades: N/A H:19 D/L:15 W:N/A Extends:7 (inches) Hanging Weight: 6 (lbs) Number of Bulbs: 2 Type of Bulbs: E12 Circuits: 1 Voltage: 120 Max Wattage: 60 LED: N/A

Note: Photo is representative of this model but may vary in crystal, finish, or shade options

Call 1-800-840-7158 for prices, to view, order and locate your closest JRM Crystal Gallery Showroom.

View our products in our corporate showroom james r. moder<sup>®</sup> Crystal Chandelier Inc., 2050 N. Stemmons Fwy Space 303-1, Dallas TX 75207