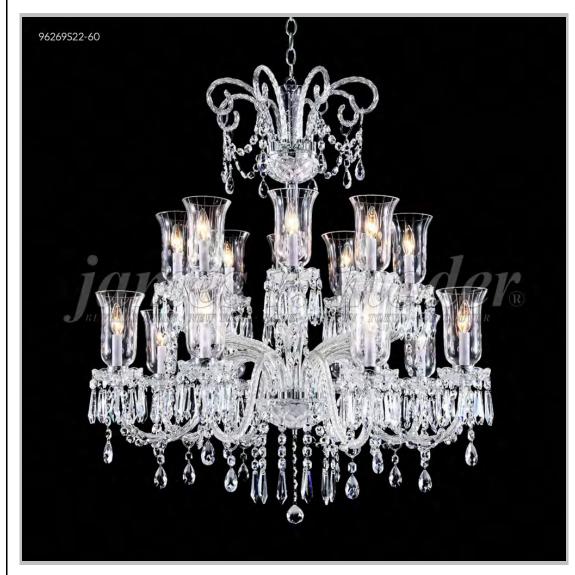

## james r. moder® /moder® IMPACT™ CRYSTAL CHANDELIER Fashion BEVERLY HILLS · NEW YORK · PARIS · LONDON · TOKYO · VANCOUVER

Model #: 96269S22-60

**Venetian Collection** 

Specifications

SKU: 96269S22-60

Finish: Silver

Crystal: IMPERIAL Crystal (Clear)

Arms: 16

Shades: Shaped Crystal Shade with Fitte

H: 43 D/L: 39 W: N/A Extends: N/A (inches)

Hanging Weight: 76 (lbs)

Number of Bulbs: 16 Type of Bulbs: E12

Circuits: 1 Voltage: 120 Max Wattage: 60

LED: N/A

Note: Photo is representative of this model but may vary in crystal, finish, or shade options