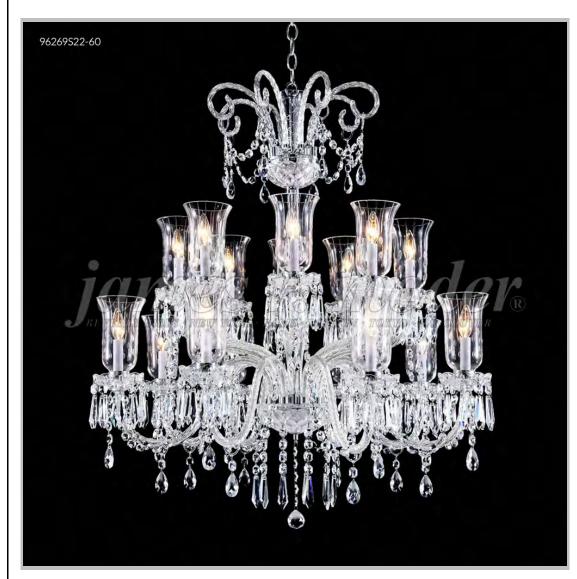

## james r. moder® /moder® IMPACT™ CRYSTAL CHANDELIER Fashion BEVERLY HILLS · NEW YORK · PARIS · LONDON · TOKYO · VANCOUVER

Model #: 96269S00-95

**Venetian Collection** 

Specifications

SKU: 96269S00-95

Finish: Silver

Crystal: Swarovski crystals (Clear)

Arms: 16

Shades: Non-tilt Shantung Silk Shade

H: 43 D/L: 39 W: N/A Extends: N/A (inches)

Hanging Weight: 76 (lbs)

Number of Bulbs: 16 Type of Bulbs: E12

Circuits: 1 Voltage: 120 Max Wattage: 60

LED: N/A

Note: Photo is representative of this model but may vary in crystal, finish, or shade options