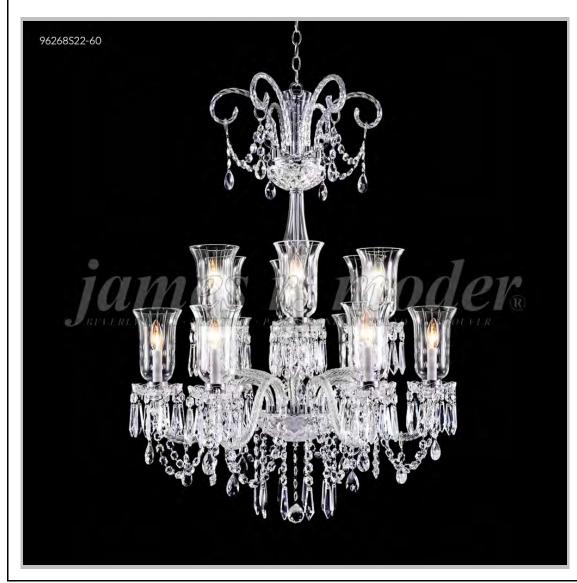

## james r. moder® /moder® IMPACT™ CRYSTAL CHANDELIER Fashion BEVERLY HILLS · NEW YORK · PARIS · LONDON · TOKYO · VANCOUVER

Model #: 96268S22-95

**Venetian Collection** 

Specifications

SKU: 96268S22-95

Finish: Silver

Crystal: IMPERIAL Crystal (Clear)

Arms: 12

Shades: Non-tilt Shantung Silk Shade

H:41 D/L: 32 W: N/A Extends: N/A (inches)

Hanging Weight: 30 (lbs)

Number of Bulbs: 12 Type of Bulbs: E12

Circuits: 1 Voltage: 120 Max Wattage: 60

LED: N/A

Note: Photo is representative of this model but may vary in crystal, finish, or shade options