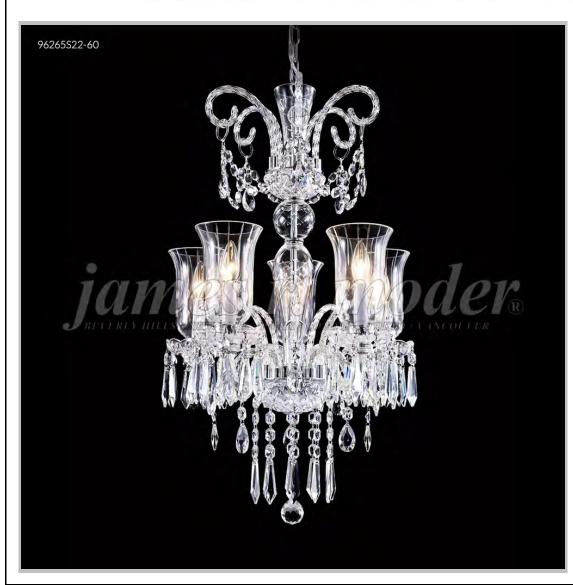

## james r. moder® /moder® IMPACT™ CRYSTAL CHANDELIER Fashion

BEVERLY HILLS • NEW YORK • PARIS • LONDON • TOKYO • VANCOUVER

Model #: 96265S22-60

**Venetian Collection** 

**Specifications** 

SKU: 96265S22-60

Finish: Silver

Crystal: IMPERIAL Crystal (Clear)

Arms: 5

Shades: Shaped Crystal Shade with Fitte

H:31 D/L: 20 W: N/A Extends: N/A (inches)

Hanging Weight: 12 (lbs)

Number of Bulbs: 5 Type of Bulbs: E12

Circuits: 1 Voltage: 120 Max Wattage: 60

LED: N/A

Note: Photo is representative of this model but may vary in crystal, finish, or shade options