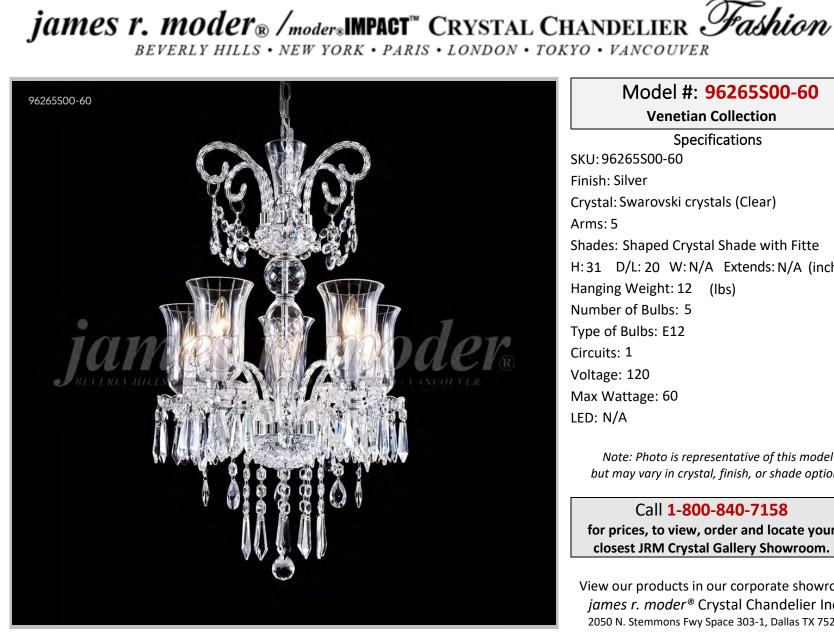

## Model #: 96265S00-60

Venetian Collection

**Specifications** SKU: 96265S00-60 Finish: Silver Crystal: Swarovski crystals (Clear) Arms: 5 Shades: Shaped Crystal Shade with Fitte H:31 D/L:20 W:N/A Extends:N/A (inches) Hanging Weight: 12 (lbs) Number of Bulbs: 5 Type of Bulbs: E12 Circuits: 1 Voltage: 120 Max Wattage: 60 LED: N/A

Note: Photo is representative of this model but may vary in crystal, finish, or shade options

Call 1-800-840-7158 for prices, to view, order and locate your closest JRM Crystal Gallery Showroom.

View our products in our corporate showroom james r. moder<sup>®</sup> Crystal Chandelier Inc., 2050 N. Stemmons Fwy Space 303-1, Dallas TX 75207