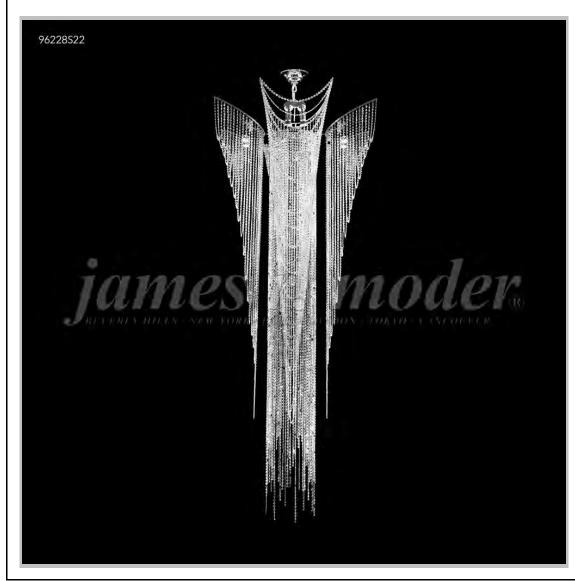

## james r. moder® /moder® IMPACT™ CRYSTAL CHANDELIER Fashion BEVERLY HILLS · NEW YORK · PARIS · LONDON · TOKYO · VANCOUVER

Model #: 96228S22

**Medallion Collection** 

**Specifications** 

SKU: 96228S22 Finish: Silver

Crystal: IMPERIAL Crystal (Clear)

Arms: N/A Shades: N/A

H: 108 D/L: 46 W: N/A Extends: N/A (inches)

Hanging Weight: 70 (lbs)

Number of Bulbs: 16 Type of Bulbs: PAR20

Circuits: 1 Voltage: 120 Max Wattage: 50

LED: N/A

Note: Photo is representative of this model but may vary in crystal, finish, or shade options