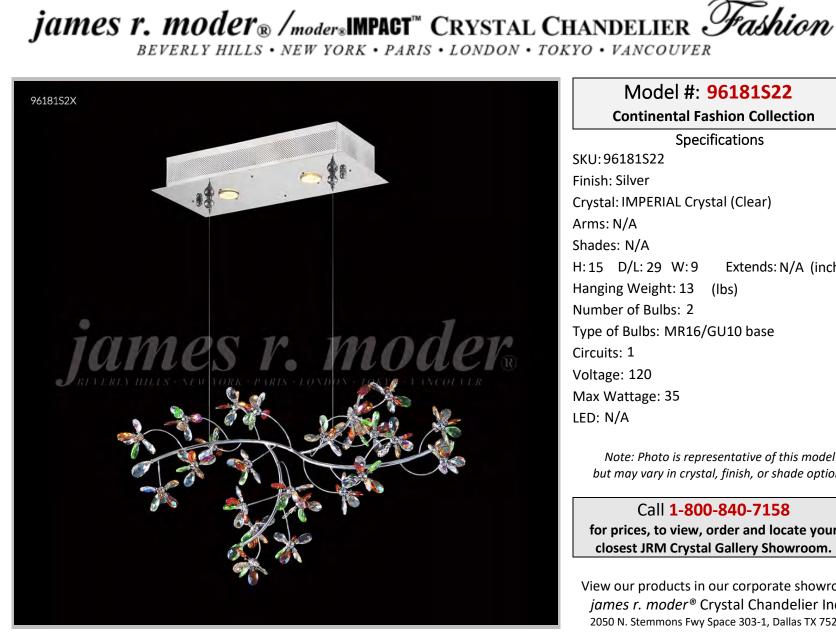

## Model #: 96181522

**Continental Fashion Collection** 

**Specifications** SKU:96181S22 Finish: Silver Crystal: IMPERIAL Crystal (Clear) Arms: N/A Shades: N/A Extends: N/A (inches) H:15 D/L:29 W:9 Hanging Weight: 13 (lbs) Number of Bulbs: 2 Type of Bulbs: MR16/GU10 base Circuits: 1 Voltage: 120 Max Wattage: 35 LED: N/A

Note: Photo is representative of this model but may vary in crystal, finish, or shade options

Call 1-800-840-7158 for prices, to view, order and locate your closest JRM Crystal Gallery Showroom.

View our products in our corporate showroom james r. moder<sup>®</sup> Crystal Chandelier Inc., 2050 N. Stemmons Fwy Space 303-1, Dallas TX 75207